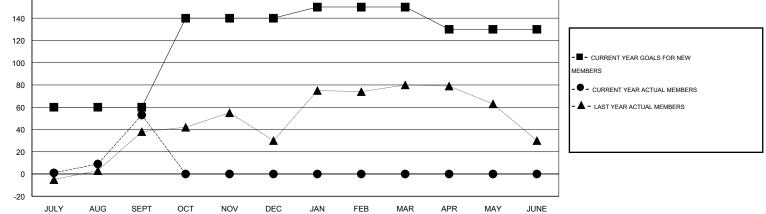

## LOCATION THAILAND

 $\mathsf{GMT} \; \mathsf{CA} \; 5$ Clubs Members RESULTS FOR 2014-2015 RESULTS FOR 2014-2015 NEW CLUB NEW CLUBS DROPPED NET NEW MEMBER CHARTER AND DROPPED NET QUARTER QUARTER GOAL CLUBS GAIN/LOSS GOAL NEW MEMBERS MEMBERS GAIN/LOSS ADDED 1 0 1 -1 60 66 13 53 JULY/AUG/SEPT JULY/AUG/SEPT 0 0 0 0 80 0 0 1 OCT/NOV/DEC OCT/NOV/DEC 0 0 0 0 10 0 0 0 JAN/FEB/MAR JAN/FEB/MAR 0 0 0 0 -20 0 0 0 APR/MAY/JUNE APR/MAY/JUNE