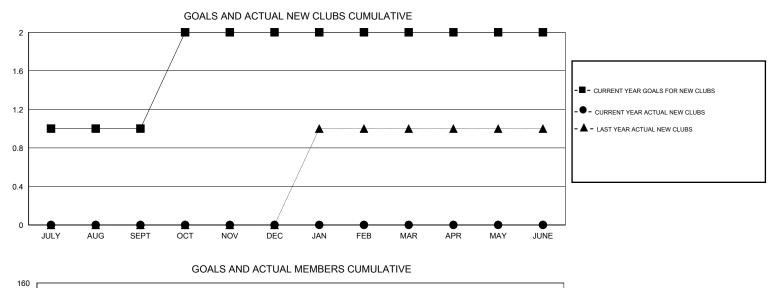

## LOCATION THAILAND

 $\mathsf{GMT} \; \mathsf{CA} \; 5$ Clubs Members RESULTS FOR 2014-2015 RESULTS FOR 2014-2015 NEW CLUB NEW CLUBS DROPPED NET NEW MEMBER CHARTER AND DROPPED NET QUARTER QUARTER GOAL CLUBS GAIN/LOSS GOAL NEW MEMBERS MEMBERS GAIN/LOSS ADDED 1 0 1 -1 60 66 13 53 JULY/AUG/SEPT JULY/AUG/SEPT 0 0 0 0 80 0 0 1 OCT/NOV/DEC OCT/NOV/DEC 0 0 0 0 10 0 0 0 JAN/FEB/MAR JAN/FEB/MAR 0 0 0 0 -20 0 0 0 APR/MAY/JUNE APR/MAY/JUNE